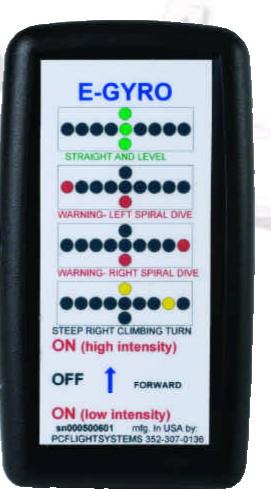

## **Turn/Bank and Pitch Alert**

The PCFLIGHTSYSTEMS eGYRO<sup>™</sup> is a low cost, miniature Turn, Bank and Pitch indicator developed specifically for general aviation applications. Now any aircraft can have an electronic turn and pitch indicator. The eGYRO<sup>™</sup> utilizes state-of-the-art solid state electronic devices to perform

the functions provided by conventional mechanical attitude/artificial horizon gyros. The system consists of a self powered electronic gyro module with a built in turn/bank and pitch light bar display. The display is color coded so high turn rates and pitch angles cause a RED light to indicate the direction of the high turn and/or pitch angle, alerting the pilot to a potentially dangerous attitude.

- Color Coded Light Bar Displays Turn Rate, Bank, and Pitch
- Portable Pocket Sized
- Battery Powered Solid State
- High Reliability Electronic Gyros
- Low Cost
- Works In All Aircraft
- No Vacuum System Required
- No Electrical System Required
- No External Connections
- Fully Self Contained